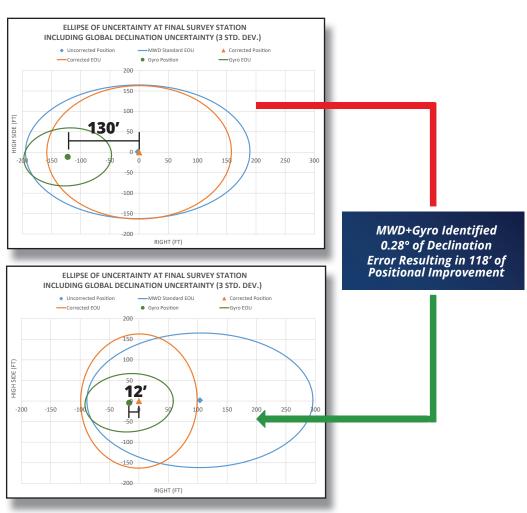

## APPLICATION

The MWD + Gyro service will statistically combine MWD and Gyro into a single survey. The service will identify/fix declination error and correct out of spec IFR/HDGM/BGGM reference field values. Operationally, if a Gyro is run on any well on a pad to a minimum of 200 ft into the lateral, the declination improvement can be shared with the rest of the surrounding wells. MWD + Gyro will improve wellbore accuracy and reduce positional uncertainty.